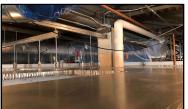

## Biopharma all Modular Walk-on Gridless Cleanroom Ceilings

Pre-engineered ceiling panels are designed and comply with Factory Mutual (FM) Approvals FM 4880 and 4882 for Class A or noncombustible construction which is also accredited by the Standards Council of Canada.

Modular panel design provides structural ceiling loading capacities for both dead and live loading capacitates including the integration of ceiling devices like room side replaceable HEPA housings and light assemblies.

Flush walkable ceiling panels are constructed with aluminum extrusion edge construction with groove to facilitate joining of panels utilizing aluminum spline connector hardware. The panel comprises of a honeycomb core, galvanized steel skins with un-plasticized PVC (uPVC) finish on cleanroom side. The panels shall be demountable with fine line seams (cold welded).