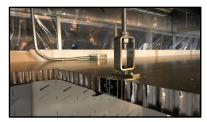

Modular panel design provides structural ceiling loading capacities for both dead and live loading capacitates including the integration of ceiling devices like room side replaceable HEPA housings and light assemblies.

Flush walkable ceiling panels are constructed with aluminum extrusion edge construction with groove to facilitate joining of panels utilizing aluminum spline connector hardware. The panel comprises of a honeycomb core, galvanized steel skins with un-plasticized PVC (uPVC) finish on cleanroom side. The panels shall be demountable with fine line seams (cold welded).