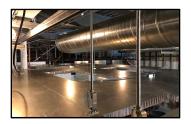

## Biopharma all Modular Walk-on Gridless Cleanroom Ceilings

Pre-engineered ceiling panels are designed and comply with Factory Mutual (FM) Approvals FM 4880 and 4882 for Class A or noncombustible construction which is also accredited by the Standards Council of Canada.

Modular panel design provides structural ceiling loading capacities for both dead and live loading capacitates including the integration of ceiling devices like room side replaceable HEPA housings and light assemblies.

Flush walkable ceiling panels are constructed with aluminum extrusion edge construction with groove to facilitate joining of panels utilizing aluminum spline connector hardware. The panel comprises of a honeycomb core, galvanized steel skins with un-plasticized PVC (uPVC) finish on cleanroom side. The panels shall be demountable with fine line seams (cold welded).