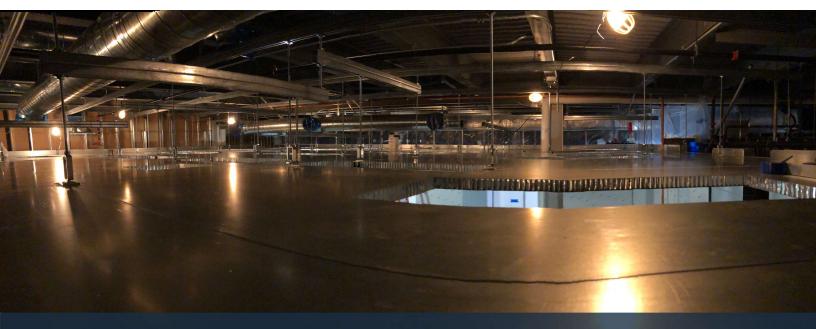

## Biopharma all Modular Walk-on Gridless Cleanroom Ceilings

Pre-engineered ceiling panels are designed and comply with Factory Mutual (FM) Approvals FM 4880 and 4882 for Class A or noncombustible construction which is also accredited by the Standards Council of Canada.

Modular panel design provides structural ceiling loading capacities for both dead and live loading capacitates including the integration of ceiling devices like room side replaceable HEPA housings and light assemblies.

Flush walkable ceiling panels are constructed with aluminum extrusion edge construction with groove to facilitate joining of panels utilizing aluminum spline connector hardware. The panel comprises of a honeycomb core, galvanized steel skins with un-plasticized PVC (uPVC) finish on cleanroom side. The panels shall be demountable with fine line seams (cold welded).